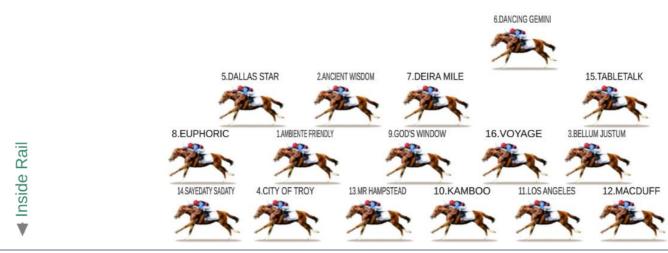

Epsom Racecourse | 01/06/2024 | 11:30pm (GB Time: 4:30pm) S2-6 | Derby Stakes | Turf | 2405M Likely Positions After Settling

Pace : FAST

Getting a good spot early in the Derby Stakes is important and unpredictable as the horses track diagonally across the course to one side and then swing back towards the inner. The pace will be strong and EUPHORIC seems likely to make it for the O'Brien team, which tends to have a specific plan for each horse. CITY OF TROY is drawn 1 and needs to get a good early position to avoid being shuffled back in early scrimmaging. SAYEDATY SADATY usually races up with the pace and should be near the front. AMBIENT FRIENDLY has a nice draw in 6 and provided he makes a decent break can settle in the perfect position just behind the pace.

Disclaime

The above content and information are the personal views and/or opinions of each individual writer and do not represent the views and/or opinions of each individual writer and expenses the "HKC"]. The content and information are provided by the writers solely for entertainment purpose only, and should not be construed as a suggestion for anyone to place any bet nor should they be taken and/or relied upon as advice of any kind. The above content and information are provided by the writers solely for entertainment purpose only, and should not be construed as a suggestion for anyone to place any bet nor should they be taken and/or relied upon as advice of any kind. The above content and information are provided by the writers solely for entertainment purpose only, and should not be construed as a suggestion for anyone to place any bet nor should they be taken and/or relied upon as advice of any kind. The above content and information are provided by the above content and information a