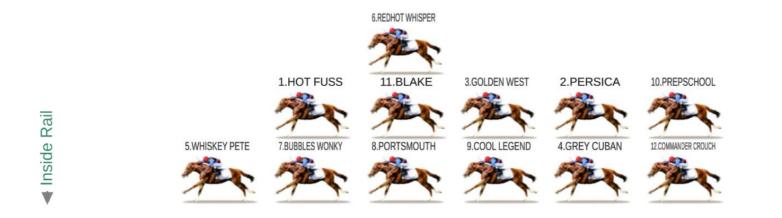

Epsom Racecourse | 01/06/2024 | 8:25pm (GB Time: 1:25pm) S2-1 | Hong Kong Jockey Club Lester Piggott Handicap| Turf | 2015M Likely Positions After Settling

Pace : FAST

HOT FUSS, WHISKEY PETE and BUBBLES WONKY look likely to make the early running here at a solid pace. BLAKE is not likely to be far aware, similarly PORTSMOUTH. PERSICA looks like one of the main threats that will come from behind. GREY CUBAN could also be a late closer.