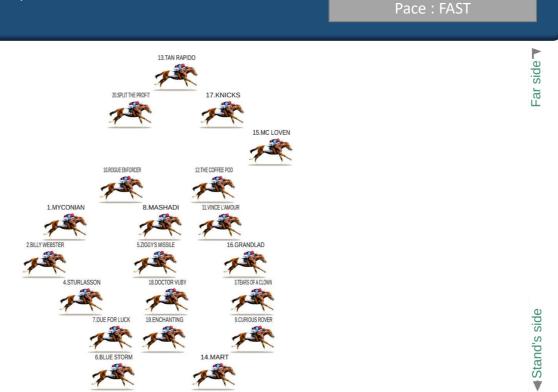

Epsom Racecourse | 01/06/2024 | 10:10pm (GB Time: 3:10pm) S2-4 | 3yo 0-90 Handicap | Turf | 1000M (Straight) Likely Positions After Settling

Obviously this is going to be very quickly run on the fastest 1100m track in the world. The lead will be hotly contested with numerous horses at the front on different parts of the track. MC LOVEN on the far side, CURIOUS ROVER near the stands, VINCE L'AMOUR and THE COFFEE POD in the centre. A late closer at a price could be SPLIT THE PROFIT and another to look out for close to home is BILLY WEBSTER.