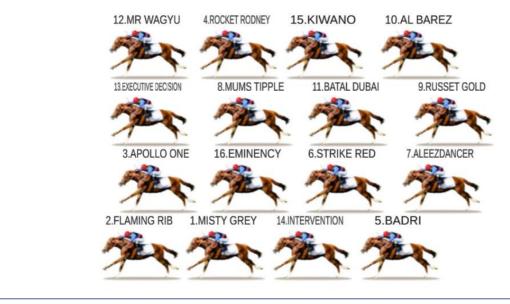

Epsom Racecourse | 02/06/2024 | 12:50am (GB Time: 5:50pm) S2-8 | 3yo 0-85 Handicap | Turf | 1203M Likely Positions After Settling

Pace : FAST

A sprint round a bend to finish the card. This will be run quickly. FLAMING RIB should be near the front with APOLLO ONE, who is drawn nearly next door. Closer to the stands expect to see EXECUTIVE DECISION prominent alongside MR WAGYU. ALEEZDANCER is one that will be closing late.

Disclaime

Rail

Inside

¥

The above content and information are the personal views and/or options of each individual writer and do not represent the views and/or options of each individual writer and by the writers solely for entertainment purpose only, and should not be construed as a suggestion for anyone to place any bet nor should they be taken and/or relied upon as advice of any kind. The above content and information are provided by the writers solely for entertainment purpose only, and should not be construed as a suggestion for anyone to place any bet nor should they be taken and/or relied upon as advice of any kind. The above content and information are provided by the writers solely for entertainment purpose only, and should not be construed as a suggestion for anyone to place any bet nor should they be taken and/or relied upon as advice of any kind. The above content and information are provided by the above content and information are provided by the above content and information are provided by the above content and information.