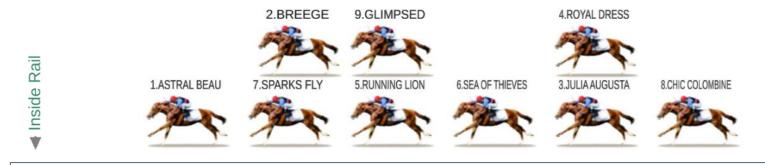

Epsom Racecourse | 01/06/2024 | 9:00pm (GB Time: 2:00pm) S2-2 | Princess Elizabeth Stakes | Turf | 1703M Likely Positions After Settling

Pace : AVERAGE

ASTRAL BEAU and SPARKS FLY are confirmed front-runners and should contest the early exchanges. BREEGE is often prominent. Likely favourite RUNNING LION won't be a long way off the pace, but will come with his run in the home straight. SEA OF THIEVES and CHIC COLUMBINE will probably be held up for late challenges.