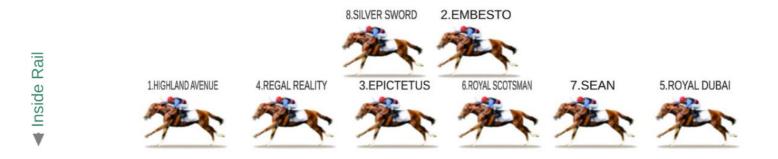

Epsom Racecourse | 01/06/2024 | 9:35pm (GB Time: 2:35pm) S2-3 | Diomed Stakes| Turf | 1703M Likely Positions After Settling

Pace : FAST

This is a race devoid of front-runners with the exception of HIGHLAND AVENUE who has gone off very fast of late in Meydan. He looks very likely to do the same again. REGAL REALITY is often prominent and may track him, but is quirky and often slow away. The remainder will all be held up for a run.