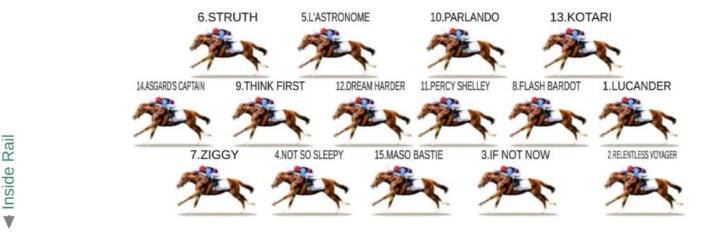

Epsom Racecourse | 02/06/2024 | 12:15am (GB Time: 5:15pm) S2-7 | 4yo+ 86-105 Handicap | Turf | 2405M Likely Positions After Settling

Pace : FAST

A decent pace again from Derby Stakes start and some early scrimmaging likely with a big field. ASGARD'S CAPTAIN likes to front-run and could lead from a wide draw. On those drawn low only ZIGGY is very likely to want to be near the front, though NOT SO SLEEPY can pull his way forwards on occasion. There are a lot of late closers in this race so some sweeping runs down the hill in the home straight are to be expected, among them KOTARI, RELENTLESS VOYAGER and FLASH BARDOT.

Disclaime

The above content and information are the personal views and/or options of each individual writer and do not represent the views and/or options of each individual writer and by the writers solely for entertainment purpose only, and should not be construed as a suggestion for anyone to place any bet nor should they be taken and/or relied upon as advice of any kind. The above content and information are provided by the writers solely for entertainment purpose only, and should not be construed as a suggestion for anyone to place any bet nor should they be taken and/or relied upon as advice of any kind. The above content and information are provided by the writers solely for entertainment purpose only, and should not be construed as a suggestion for anyone to place any bet nor should they be taken and/or relied upon as advice of any kind. The above content and information are provided by the above content and information are provided by the above content and information are provided by the above content and information.