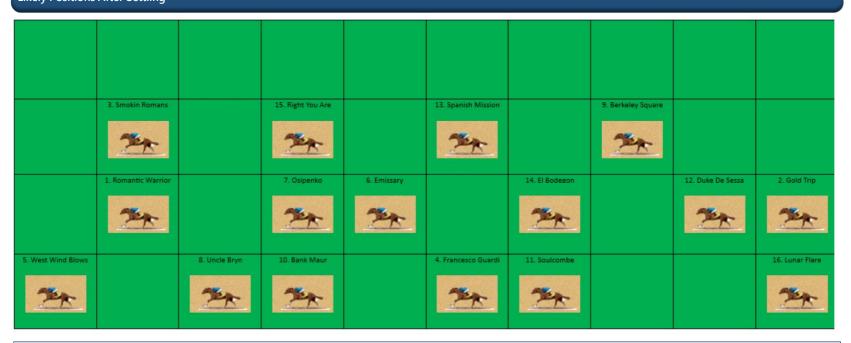

Flemington Racecourse | 07/10/2023 | 1:25pm (AUS Time: 4:25pm) S1-3 | Turnbull Stakes| Turf | 2000M Likely Positions After Settling

Not a strong pace on paper with the international visitors prominent. WEST WIND BLOWS can roll at a strong gallop and ROMANTIC WARRIOR cruises across to be handy. Looks a lovely scenario for him and OSIPENKO who stalks close by.