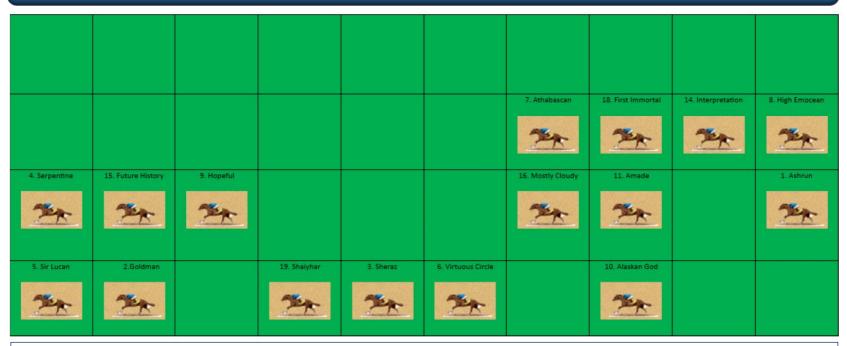

Flemington Racecourse | 07/10/2023 | 12:50pm (AUS Time: 3:50pm) S1-2 | The Bart Cummings | Turf | 2520M Likely Positions After Settling

Pace comes from out wide with SIR LUCAN and SERPENTINE pressing on into the first corner. Should be a true test at the trip. GOLDMAN gets a soft run behind the first couple.