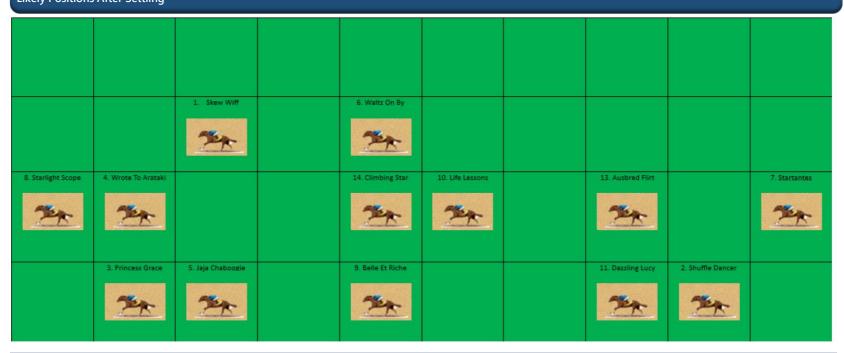

Flemington Racecourse | 07/10/2023 | 12:15pm (AUS Time: 3:15pm) S1-1 | Rose of Kingston Stakes | Turf | 1400M Likely Positions After Settling

PRINCESS GRACE looks to get a perfect run trailing a good pace. Always an advantage to be prominent over the Flemington 1400m course. SKEW WIFF will slide forward from a wide draw.