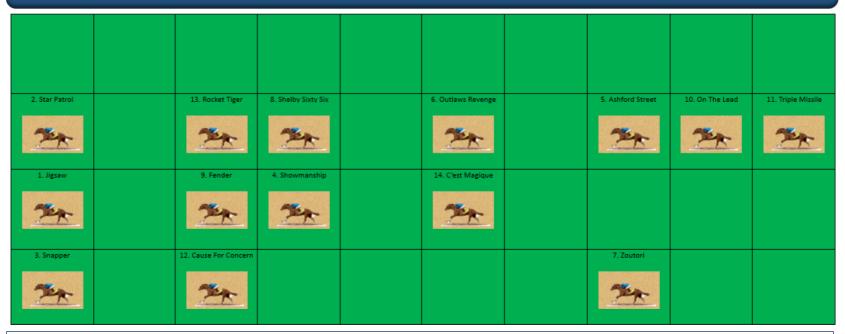

Flemington Racecourse | 07/10/2023 | 2:05pm (AUS Time: 5:05pm) S1-4 | Gilgai Stakes | Turf | 1200M Likely Positions After Settling

Big speed drawn right across the line. STAR PATROL, JIGSAW and SNAPPER all roll along at a quick speed. Those waited with could be seen to advantage, C'EST MAGIQUE right in the middle has plenty of options.