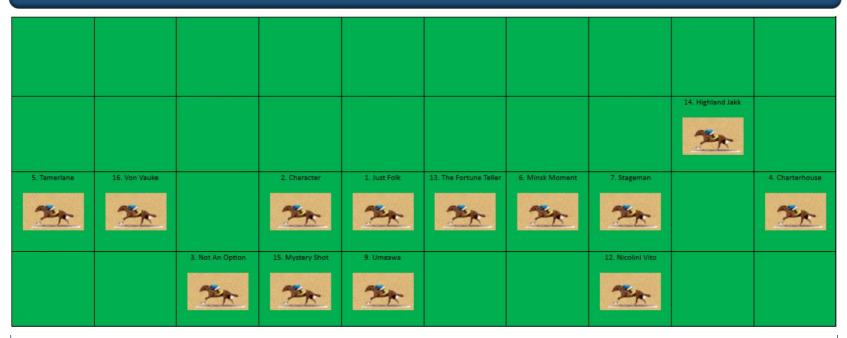

Flemington Racecourse | 07/10/2023 | 2:40pm (AUS Time: 5:40pm) S1-5 | World Pool Paris Lane Stakes | Turf | 1400M Likely Positions After Settling

TAMERLANE is a free roller well suited to the Flemington 1400m. He should be prominent. CHARACTER might be the best suited on the map.