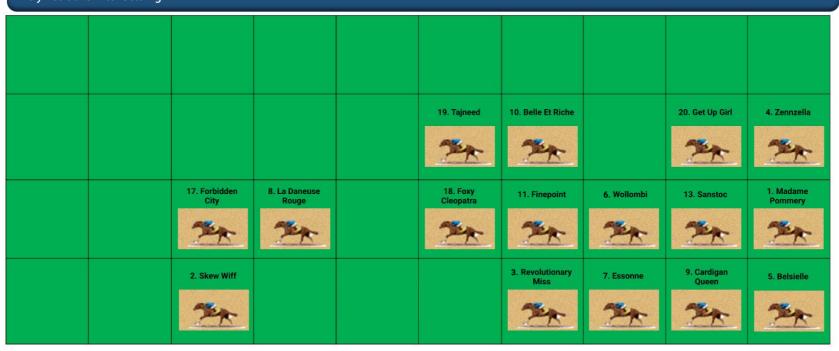

Flemington Racecourse | 07/11/2023 | 1:35pm (AUS Time: 4:35pm)
S3-6 | The Hong Kong Jockey Club Stakes (Maybe Mahal Stakes) | Turf | 1400M
Likely Positions After Settling

Big field and we should see an end-to-end gallop and efficient runs can be important. SKEW WIFF might be the one to get that from the low draw.