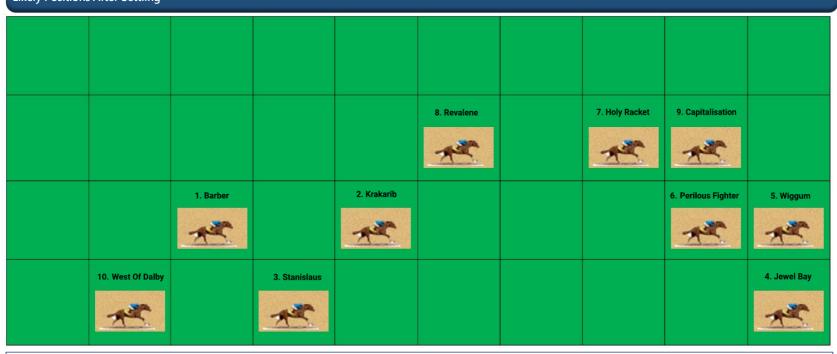

Flemington Racecourse | 07/11/2023 | 9:40am (AUS Time: 12:40pm) S3-1 | Schweppervescence Plate | Turf | 1000M (Straight) Likely Positions After Settling

Expecting a true pace throughout with plenty that can push forward down the straight 1000m. That should afford BARBER the chance to stalk and pounce – a role that can work for him.