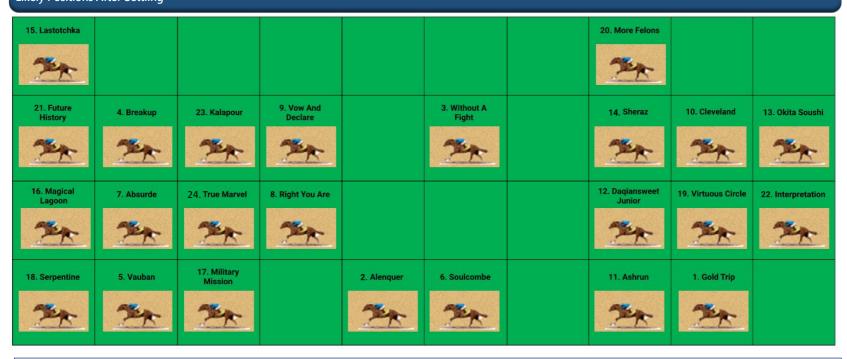

Flemington Racecourse | 07/11/2023 | 12:00pm (AUS Time: 3:00pm) S3-4 | Melbourne Cup | Turf | 3200M Likely Positions After Settling

A truly run Melbourne Cup is on the cards with plenty who can be up there early. Ryan Moore looks to be in the thick of the action aboard the strong-staying VAUBAN. Should get his chance.