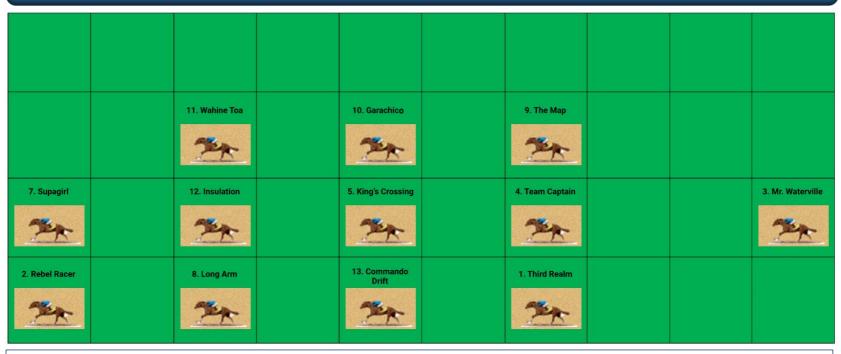

Disclaimer:

Flemington Racecourse | 07/11/2023 | 10:20am (AUS Time: 1:20pm) S3-2 | BM96 Handicap | Turf | 2800M Likely Positions After Settling

SUPAGIRL and REBEL RACER are two that can make this a genuine test over the longer trip. A true staying test is just what MR WATERVILLE is looking for and he can be seen to full advantage.