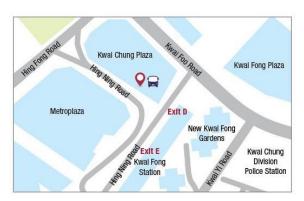

## **Pick-up points**

- Yuen Long Yuen Long Station Exit H
- Tin Shui Wai +Woo Phase 2 Entrance
- Tuen Mun Sinopec, Tuen Yan Street (near betting branch at Tuen Mun Town Plaza)
- Tsuen Wan Sai Lau Kok Road (Tsuen Wan Station Exit B3)
- Kwai Fong Kwai Fong Plaza Main Entrance, Hing Ning Road
- Kwun Tong Yue Man Square (near betting branch at Hong Ning Road)