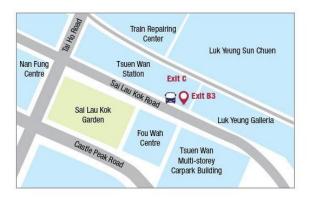

## **Pick-up points**

- Yuen Long Yuen Long Station Exit H
- Tin Shui Wai +Woo Phase 2 Entrance
- Tuen Mun Sinopec, Tuen Yan Street (near betting branch at Tuen Mun Town Plaza)
- Tsuen Wan Sai Lau Kok Road (Tsuen Wan Station Exit B3)
- Kwai Fong Kwai Fong Plaza Main Entrance, Hing Ning Road
- Kwun Tong Yue Man Square (near betting branch at Hong Ning Road)