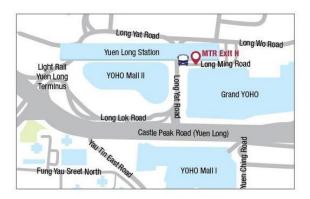

## **Pick-up points**

- Yuen Long Yuen Long Station Exit H
- Tin Shui Wai +Woo Phase 2 Entrance
- Tuen Mun Sinopec, Tuen Yan Street (near betting branch at Tuen Mun Town Plaza)
- Tsuen Wan Sai Lau Kok Road (Tsuen Wan Station Exit B3)
- Kwai Fong Kwai Fong Plaza Main Entrance, Hing Ning Road
- Kwun Tong Yue Man Square (near betting branch at Hong Ning Road)