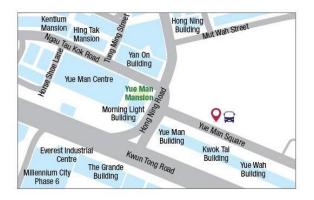

## **Pick-up points**

- Yuen Long Yuen Long Station Exit H
- Tin Shui Wai +Woo Phase 2 Entrance
- Tuen Mun Sinopec, Tuen Yan Street (near betting branch at Tuen Mun Town Plaza)
- Tsuen Wan Sai Lau Kok Road (Tsuen Wan Station Exit B3)
- Kwai Fong Kwai Fong Plaza Main Entrance, Hing Ning Road
- Kwun Tong Yue Man Square (near betting branch at Hong Ning Road)