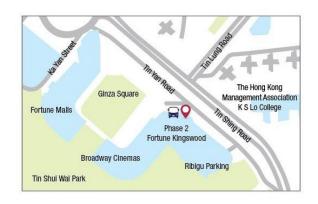

## **Pick-up points**

- Yuen Long Yuen Long Station Exit H
- Tin Shui Wai +Woo Phase 2 Entrance
- Tuen Mun Sinopec, Tuen Yan Street (near betting branch at Tuen Mun Town Plaza)
- Tsuen Wan Sai Lau Kok Road (Tsuen Wan Station Exit B3)
- Kwai Fong Kwai Fong Plaza Main Entrance, Hing Ning Road
- Kwun Tong Yue Man Square (near betting branch at Hong Ning Road)