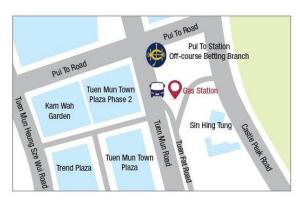

## **Pick-up points**

- Yuen Long Yuen Long Station Exit H
- Tin Shui Wai +Woo Phase 2 Entrance
- Tuen Mun Sinopec, Tuen Yan Street (near betting branch at Tuen Mun Town Plaza)
- Tsuen Wan Sai Lau Kok Road (Tsuen Wan Station Exit B3)
- Kwai Fong Kwai Fong Plaza Main Entrance, Hing Ning Road
- Kwun Tong Yue Man Square (near betting branch at Hong Ning Road)